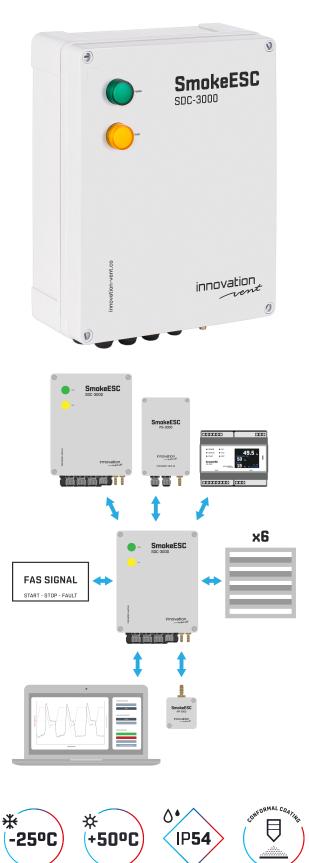

# SmokeESC SDC-3000 Pressure Controller for Fire Lobbies

## **Device destription**

The regulator controls the opening angle of the dampers so as to protect the escape routes against smoke. The SDC-3000 allows you to control and monitor up to 6 dampers. The IV BUS enables integration with the FSC-3000 controller. The IV Thrace algorithms implemented in the device allows it to be used in systems compliant with EN 12101-6 and EN 12101-13.

#### Support for any building

Connecting up to 6 dampers and 4 operating modes allow you to use the SDC-3000 in any application.

#### **Innovation Vent BUS**

The IV BUS enables integration with the FSC-3000 regulator and control and testing of up to 24 SDC-3000 regulators from one place.

### **Technical parameters**

| PARAMETER                                    | VALUE                                 |
|----------------------------------------------|---------------------------------------|
| Supply voltage                               | 24 V DC                               |
| Power consumption                            | typ. 70 mA, I <sub>MAX</sub> < 200 mA |
| Battery                                      | CR2032                                |
| Communication                                | USB, IVBUS                            |
| Operating temperature                        | from -25 °C to +50 °C                 |
| Differential pressure measure-<br>ment range | from -500.0 Pa to 500.0 Pa            |
| Output signal                                | 0 - 10 V DC                           |
| Enclosure protection rating                  | IP54                                  |
| Dimensions                                   | 270x370x120 mm                        |
| Weight                                       | 1700 g                                |
|                                              |                                       |