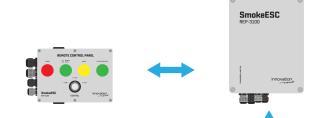

## **Device destription**

REP-3100 allows you to double the range of the communication bus networking CAB-3000 and RCP-3100 devices while maintaining full galvanic separation. Thanks to the REP-3100, communication cables can be routed anywhere regardless of the distance.

#### Signal regeneration

REP-3100 allows you to fully regenerate the bus signal and double its range. It is possible to use several repeaters in one bus.