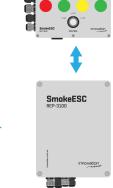

## **Device destription**

REP-3100 allows you to double the range of the communication bus networking CAB-3000 and RCP-3100 devices while maintaining full galvanic separation. Thanks to the REP-3100, communication cables can be routed anywhere regardless of the distance.

#### Signal regeneration

REP-3100 allows you to fully regenerate the bus signal and double its range. It is possible to use several repeaters in one bus.