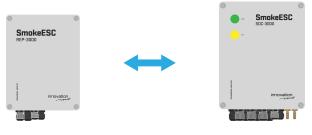

## **Device destription**

REP-3000 allows you to double the range of the Innovation BUS connection while maintaining full galvanic separation. Thanks to the REP-3000, communication cables can be routed anywhere, regardless of the distance.

#### Signal regeneration

REP-3000 allows you to fully regenerate the Innovation BUS signal and double its range. It is possible to use several repeaters in one Innovation BUS.