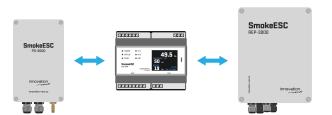

## **Device destription**

REP-3000 allows you to double the range of the Innovation BUS connection while maintaining full galvanic separation. Thanks to the REP-3000, communication cables can be routed anywhere, regardless of the distance.

#### Signal regeneration

REP-3000 allows you to fully regenerate the Innovation BUS signal and double its range. It is possible to use several repeaters in one Innovation BUS.