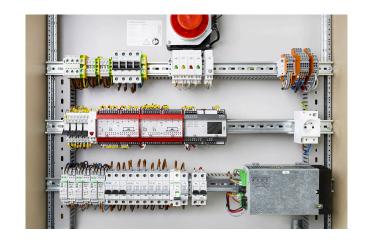

## **Device destription**

CAB-3000 is a series of universal control boards for use in fire ventilation systems in accordance with EN 12101-6, 12101-13 and 12101-13. The boards, cooperating with other elements of the SmokeESC system will be used in any type of building, comprehensively controlling and monitoring all elements of the fire protection system.

### Indoor and outdoor

We provide boards for indoor and outdoor use, resistant to weather conditions. We also use stainless steel and EI90 fireproof enclosures.