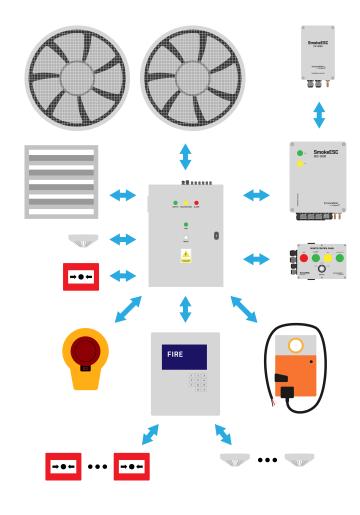

## **Device destription**

CAB-3000 is a series of universal control boards for use in fire ventilation systems in accordance with EN 12101-6, 12101-13 and 12101-13. The boards, cooperating with other elements of the SmokeESC system will be used in any type of building, comprehensively controlling and monitoring all elements of the fire protection system.

## Versatility

Depending on the needs, the board can be extended with e.g. ATS, support for systems with a reserve fan and support for additional dampers of any type.