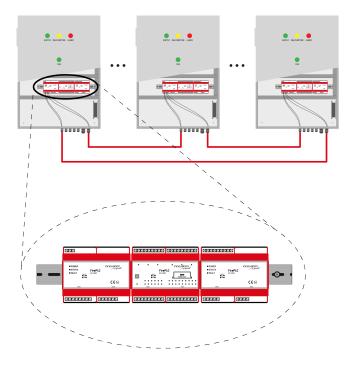

# **Device destription**

The FirePLC AM-1000 advanced communication module enables the configuration of a network consisting of up to 32 control panels, allowing for easy management of the entire ventilation system. Thanks to additional communication ports, the AM-1000 also allows integration with BMS/SCADA systems. AM-1000 modules can be used in fire ventilation control centers that meet standards such as EN12101-6, EN 12101-10, EN 12101-13, and EN 54-4.

## Integration with the FirePLC family

Easy integration with devices from the FirePLC family, including BM-1000, EX-1000, and LC-1000, via the communication bus and without additional wiring.

#### **Digital communication**

Galvanically isolated digital communication enables the connection of up to 32 control panels into a single fast and redundant communication network.