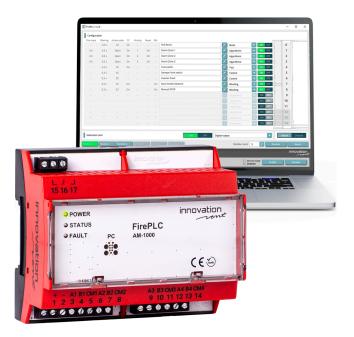

# FirePLC AM-1000 Advanced Communication Module

# **Device destription**

The FirePLC AM-1000 advanced communication module enables the configuration of a network consisting of up to 32 control panels, allowing for easy management of the entire ventilation system. Thanks to additional communication ports, the AM-1000 also allows integration with BMS/SCADA systems. AM-1000 modules can be used in fire ventilation control centers that meet standards such as EN12101-6, EN 12101-10, EN 12101-13, and EN 54-4.

## **Technical parameters**

| PARAMETER                   | VALUE                                 |
|-----------------------------|---------------------------------------|
| Supply voltage              | 24 V DC ± 15%                         |
| Power consumption           | typ. 90 mA, I <sub>MAX</sub> < 160 mA |
| Battery                     | CR2032                                |
| Communication               | Digital, Modbus RTU                   |
| Working temperature         | from -25 °C to +50 °C                 |
| Output                      | Relay                                 |
| Enclosure protection rating | IP20                                  |
| Dimensions                  | 108×90×62 mm                          |
| Weight                      | 180 g                                 |
|                             |                                       |